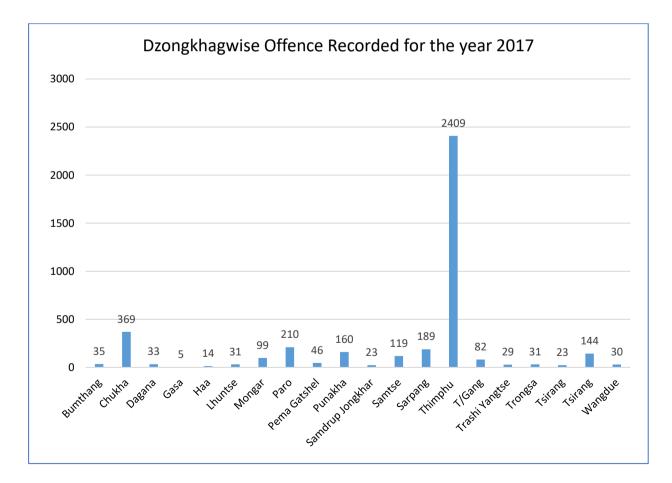

| DZONGKHAG     | JAN | FEB | MAR | APR | MAY | JUN | JUL | AUG | SEP | OCT | NOV | DEC | TOTAL |
|---------------|-----|-----|-----|-----|-----|-----|-----|-----|-----|-----|-----|-----|-------|
| Bumthang      | 3   | 5   | 3   | 2   | 1   | 1   | 2   | 3   | 6   | 4   | 3   | 2   | 35    |
| Chukha        | 26  | 32  | 33  | 35  | 31  | 39  | 31  | 34  | 41  | 28  | 26  | 13  | 369   |
| Dagana        | 2   | 2   | 2   | 2   | 2   | 2   | 3   | 3   | 6   | 3   | 4   | 2   | 33    |
| Gasa          | 0   | 0   | 0   | 0   | 1   | 0   | 1   | 1   | 1   | 0   | 1   | 0   | 5     |
| Haa           | 0   | 0   | 2   | 1   | 2   | 2   | 1   | 2   | 1   | 1   | 1   | 1   | 14    |
| Lhuntse       | 3   | 1   | 4   | 1   | 3   | 5   | 5   | 5   | 1   | 0   | 1   | 2   | 31    |
| Monger        | 5   | 16  | 38  | 8   | 3   | 2   | 2   | 6   | 5   | 4   | 6   | 4   | 99    |
| Paro          | 18  | 26  | 20  | 11  | 25  | 17  | 15  | 17  | 19  | 7   | 13  | 22  | 210   |
| Pemagatshel   | 2   | 4   | 5   | 7   | 4   | 5   | 2   | 2   | 6   | 3   | 2   | 4   | 46    |
| Punakha       | 3   | 8   | 23  | 10  | 21  | 13  | 21  | 6   | 16  | 8   | 18  | 13  | 160   |
| S/Jongkhar    | 1   | 1   | 0   | 1   | 3   | 2   | 2   | 3   | 1   | 5   | 1   | 3   | 23    |
| Samtse        | 10  | 6   | 15  | 11  | 19  | 12  | 4   | 9   | 12  | 5   | 11  | 5   | 119   |
| Sarpang       | 10  | 13  | 15  | 25  | 17  | 20  | 13  | 18  | 19  | 14  | 13  | 12  | 189   |
| Thimphu       | 119 | 137 | 180 | 191 | 199 | 219 | 204 | 280 | 216 | 173 | 252 | 239 | 2409  |
| Trashigang    | 9   | 5   | 9   | 7   | 10  | 4   | 2   | 6   | 6   | 8   | 7   | 9   | 82    |
| Trashiyangtse | 1   | 7   | 4   | 0   | 7   | 1   | 0   | 4   | 2   | 1   | 1   | 1   | 29    |
| Trongsa       | 6   | 2   | 0   | 2   | 0   | 2   | 3   | 2   | 3   | 6   | 2   | 3   | 31    |
| Tsirang       | 2   | 2   | 3   | 1   | 4   | 2   | 1   | 1   | 1   | 0   | 1   | 5   | 23    |
| Wangdue       | 9   | 10  | 18  | 8   | 11  | 6   | 9   | 18  | 19  | 8   | 11  | 17  | 144   |
| Zhemgang      | 1   | 1   | 2   | 3   | 7   | 4   | 1   | 3   | 2   | 2   | 1   | 3   | 30    |
| TOTAL         | 230 | 278 | 376 | 326 | 370 | 358 | 322 | 423 | 383 | 280 | 375 | 360 | 4081  |

# **TABLE 1.1:** DZONGKHAG WISE OFFENCE RECORDED FOR THE YEAR 2017.

Source: Crime and Operations Branch, Royal Bhutan Police, Thimphu.

| <b>TABLE 1.2:</b> DIVISION WISE OFFENCE RECORDED FOR THE YEAR 2017. |
|---------------------------------------------------------------------|
|---------------------------------------------------------------------|