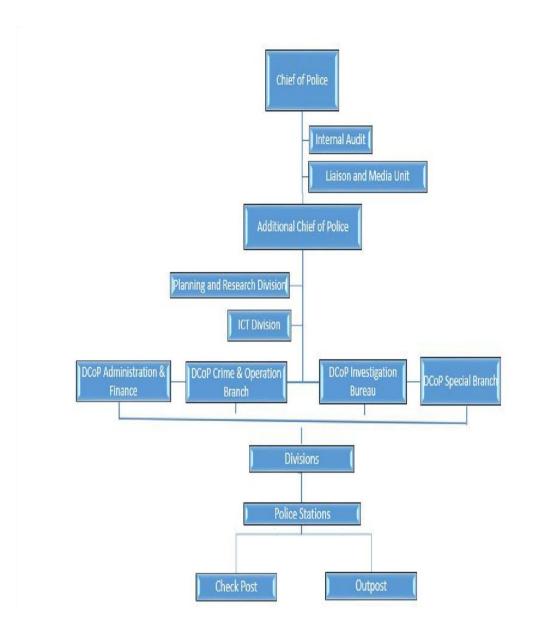

#### **ORGANOGRAM OF ROYAL BHUTAN POLICE**

#### **ROYAL BHUTAN POLICE**

The Royal Bhutan Police under the Ministry of Home and Cultural Affairs is responsible for maintaining law and order and prevention of crime, and also considered as an important part of nation's security force.